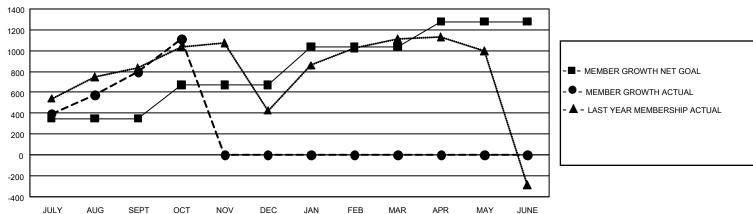

## GOALS AND ACTUAL MEMBERS CUMULATIVE

| DROPPED CLUBS: 1           |     | 246 CLUBS OF 607 ADDED 1 OR MORE<br>NEW MEMBERS | GENDER DISTRIBUTION  MALE 14,881 (76.18%) |                |       |
|----------------------------|-----|-------------------------------------------------|-------------------------------------------|----------------|-------|
| DROPPED MEMBERS            |     |                                                 | FEMALE                                    | 4,653 (23.82%) |       |
| DECEASED                   | 62  | CLICK HERE FOR CUMULATIVE                       | TOTAL FAMILY UNIT MEMBERS                 |                | 6,685 |
| CLUB CANCELLED 0 OTHER 457 |     | MEMBERSHIP DATA                                 | FAMILY MEMBERS PAYING HALF DUES           |                | 3,566 |
| TOTAL                      | 519 |                                                 |                                           |                |       |

## GMT Constitutional Area 6, Group G

REPORT DOES NOT INCLUDE CLUBS IN UNDISTRICTED AREAS.

| Clubs         |               |             |               | Members               |                        |                         |                                                    |  |
|---------------|---------------|-------------|---------------|-----------------------|------------------------|-------------------------|----------------------------------------------------|--|
|               | RESULTS FOR   | R 2020-2021 |               | RESULTS FOR 2020-2021 |                        |                         |                                                    |  |
| QUARTER       | NEW CLUB GOAL | NEW CLUBS   | DROPPED CLUBS | QUARTER MEME          | BER GROWTH NET<br>GOAL | MEMBER GROWTH<br>ACTUAL | DROPPED<br>MEMBERS ACTUAL<br>(including transfers) |  |
| JULY/AUG/SEPT | 33            | 18          | 1             | JULY/AUG/SEPT         | 350                    | 1,303                   | 428                                                |  |
| OCT/NOV/DEC   | 36            | 6           | 0             | OCT/NOV/DEC           | 320                    | 419                     | 91                                                 |  |
| JAN/FEB/MAR   | 33            | 0           | 0             | JAN/FEB/MAR           | 370                    | 0                       | 0                                                  |  |
| APR/MAY/JUNE  | 12            | 0           | 0             | APR/MAY/JUNE          | 240                    | 0                       | 0                                                  |  |