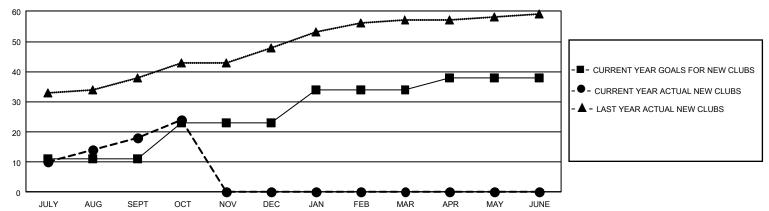

## GOALS AND ACTUAL NEW CLUBS CUMULATIVE

## GMT Constitutional Area 6, Group G

REPORT DOES NOT INCLUDE CLUBS IN UNDISTRICTED AREAS.

| Clubs         |               |             |               | Members               |                        |                         |                                                    |  |
|---------------|---------------|-------------|---------------|-----------------------|------------------------|-------------------------|----------------------------------------------------|--|
|               | RESULTS FOR   | R 2020-2021 |               | RESULTS FOR 2020-2021 |                        |                         |                                                    |  |
| QUARTER       | NEW CLUB GOAL | NEW CLUBS   | DROPPED CLUBS | QUARTER MEME          | BER GROWTH NET<br>GOAL | MEMBER GROWTH<br>ACTUAL | DROPPED<br>MEMBERS ACTUAL<br>(including transfers) |  |
| JULY/AUG/SEPT | 33            | 18          | 1             | JULY/AUG/SEPT         | 350                    | 1,303                   | 428                                                |  |
| OCT/NOV/DEC   | 36            | 6           | 0             | OCT/NOV/DEC           | 320                    | 419                     | 91                                                 |  |
| JAN/FEB/MAR   | 33            | 0           | 0             | JAN/FEB/MAR           | 370                    | 0                       | 0                                                  |  |
| APR/MAY/JUNE  | 12            | 0           | 0             | APR/MAY/JUNE          | 240                    | 0                       | 0                                                  |  |